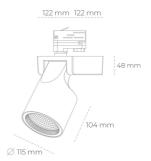

## **LUMINAIRE**

Weight 1.47 [kg]
Protection rating IP , IK , class IP 20, IK 3,
Luminaire colour GREY

Cover Glass

Operating voltage 220-240V 50-60Hz

Note: All data are typical values. Tolerance of measurements +/-10% System features may change with product improvements due to technical advances.