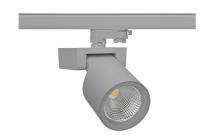

## SPOTLIGHT SNIPER F 957 19W 45° GREY SPECIAL ON/OFF

Article number: N013-K0001-CC957-H5-S45-ZA01\_500-S3-###

LED COB

Light colour 5700 [K] SPECIAL

CRI

Led chip flux 2551 [lm]

Luminous flux 2040 [lm]

System power 19 [W]

Luminaire Efficiency
107 [lm/W]

Beam angle 45°

Controller

ON/OFF MacAdam

3 SDCM

## **Spotlight LED**

Track mounted LED spotlight. Aluminium housing. Ceiling base installation possible. Available in white, black and grey. Any RAL palette colour available on enquiry. Reflector beams available: 15°, 20°, 30°, 45° and 60°. Maximum power is 30W

## **LUMINAIRE**

Weight 1.47 [kg]
Protection rating IP , IK , class IP 20, IK 3,
Luminaire colour GREY

Cover Glass

Operating voltage 220-240V 50-60Hz

Note: All data are typical values. Tolerance of measurements +/-10% System features may change with product improvements due to technical advances.