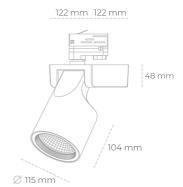

## Spotlight LED

Track mounted LED spotlight. Aluminium housing. Ceiling base installation possible. Available in white, black and grey. Any RAL palette colour available on enquiry. Reflector beams available: 15°, 20°, 30°, 45° and 60°. Maximum power is 30W

## LUMINAIRE

MacAdam

Weight 1,47 [kg]

Protection rating IP , IK , class IP 20, IK 3,

Luminaire colour GREY

Cover Glass

Operating voltage 220-240V 50-60Hz

Note: All data are typical values. Tolerance of measurements +/-10% System features may change with product improvements due to technical advances.