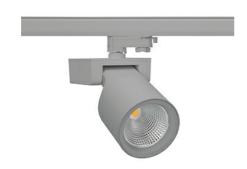

## Spotlight LED

Track mounted LED spotlight. Aluminium housing. Ceiling base installation possible. Available in white, black and grey. Any RAL palette colour available on enquiry. Reflector beams available: 15°, 20°, 30°, 45° and 60°. Maximum power is 30W