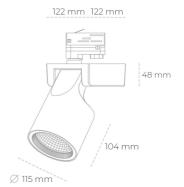

## Spotlight LED

Track mounted LED spotlight. Aluminium housing. Ceiling base installation possible. Available in white, black and grey. Any RAL palette colour available on enquiry. Reflector beams available: 15°, 20°, 30°, 45° and 60°. Maximum power is 30W

## LUMINAIRE

Weight 1,47 [kg]

Protection rating IP , IK , class IP 20, IK 3,

Luminaire colour GREY

Cover Glass

Operating voltage 220-240V 50-60Hz

Note: All data are typical values. Tolerance of measurements +/-10% System features may change with product improvements due to technical advances.