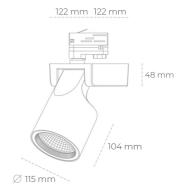

## LUMINAIRE

Weight 1,47 [kg]

Protection rating IP , IK , class IP 20, IK 3,

Luminaire colour GREY

Cover Glass

Operating voltage 220-240V 50-60Hz

## Spotlight LED

Track mounted LED spotlight. Aluminium housing. Ceiling base installation possible. Available in white, black and grey. Any RAL palette colour available on enquiry. Reflector beams available: 15°, 20°, 30°, 45° and 60°. Maximum power is 30W