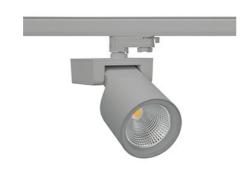

## Spotlight LED

Track mounted LED spotlight. Aluminium housing. Ceiling base installation possible. Available in white, black and grey. Any RAL palette colour available on enquiry. Reflector beams available: 15°, 20°, 30°, 45° and 60°. Maximum power is 30W