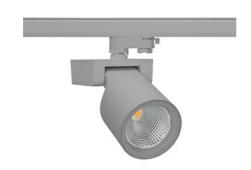

## **Spotlight LED**

Track mounted LED spotlight. Aluminium housing. Ceiling base installation possible. Available in white, black and grey. Any RAL palette colour available on enquiry. Reflector beams available: 15°, 20°, 30°, 45° and 60°. Maximum power is 30W

## SPOTLIGHT SNIPER F 957 10W 15° GREY SPECIAL ON/OFF

Article number: N013-K0001-CC957-H5-S15-ZA01\_250-S3-###

3 SDCM

COB 5700 [K] SPECIAL Light colour CRI Led chip flux 1318 [lm] Luminous flux 1054 [lm] System power 10 [W] Luminaire Efficiency 105 [lm/W] Beam angle 15° Controller ON/OFF