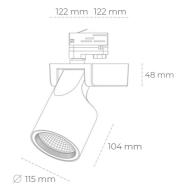

## **Spotlight LED**

Track mounted LED spotlight. Aluminium housing. Ceiling base installation possible. Available in white, black and grey. Any RAL palette colour available on enquiry. Reflector beams available: 15°, 20°, 30°, 45° and 60°. Maximum power is 30W

## LUMINAIRE

MacAdam

Weight 1,47 [kg]

Protection rating IP , IK , class IP 20, IK 3,

Luminaire colour GREY

Cover Glass

Operating voltage 220-240V 50-60Hz

Note: All data are typical values. Tolerance of measurements +/-10% System features may change with product improvements due to technical advances.