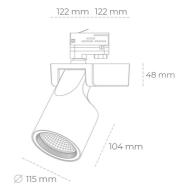

## LUMINAIRE

Weight 1,47 [kg]

Protection rating IP , IK , class IP 20, IK 3,

Luminaire colour GREY

Cover Glass

Operating voltage 220-240V 50-60Hz

Note: All data are typical values. Tolerance of measurements +/-10% System features may change with product improvements due to technical advances.