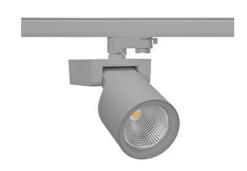

## Spotlight LED

Track mounted LED spotlight. Aluminium housing. Ceiling base installation possible. Available in white, black and grey. Any RAL palette colour available on enquiry. Reflector beams available: 15°, 20°, 30°, 45° and 60°. Maximum power is 30W

## SPOTLIGHT SNIPER F 942 31W 60° GREY MEAT WHITE ON/OFF

Article number: N013-K0001-CC942-H5-S60-ZA03\_800-S3-###

3 SDCM

COB 4200 [K] MEAT WHITE Light colour CRI 90 Led chip flux 3040 [lm] Luminous flux 2432 [lm] System power 31 [W] Luminaire Efficiency 78 [lm/W] Beam angle 60° Controller ON/OFF MacAdam