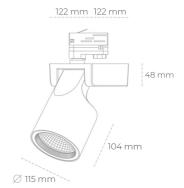

## LUMINAIRE

Weight 1,47 [kg]
Protection rating IP , IK , class IP 20, IK 3,
Luminaire colour GREY
Cover Glass
Operating voltage 220-240V 50-60Hz

Note: All data are typical values. Tolerance of measurements +/-10% System features may change with product improvements due to technical advances.