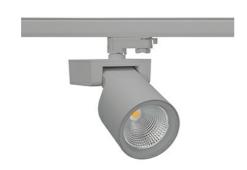

## **Spotlight LED**

Track mounted LED spotlight. Aluminium housing. Ceiling base installation possible. Available in white, black and grey. Any RAL palette colour available on enquiry. Reflector beams available: 15°, 20°, 30°, 45° and 60°. Maximum power is 30W

## SPOTLIGHT SNIPER F 942 25W 45° GREY MEAT WHITE ON/OFF

Article number: N013-K0001-CC942-H5-S45-ZA02\_650-S3-###

3 SDCM

COB 4200 [K] MEAT WHITE Light colour CRI 90 Led chip flux 2519 [lm] Luminous flux 2015 [lm] System power 25 [W] Luminaire Efficiency 81 [lm/W] Beam angle 45° Controller ON/OFF MacAdam