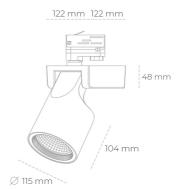

## LUMINAIRE

Weight 1,47 [kg]

Protection rating IP , IK , class IP 20, IK 3,

Luminaire colour GREY

Cover Glass

Operating voltage 220-240V 50-60Hz

Note: All data are typical values. Tolerance of measurements +/-10% System features may change with product improvements due to technical advances.