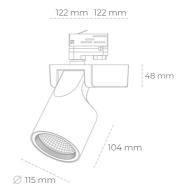

## **Spotlight LED**

Track mounted LED spotlight. Aluminium housing. Ceiling base installation possible. Available in white, black and grey. Any RAL palette colour available on enquiry. Reflector beams available: 15°, 20°, 30°, 45° and 60°. Maximum power is 30W

## LUMINAIRE

Weight 1,47 [kg]
Protection rating IP , IK , class IP 20, IK 3,
Luminaire colour GREY
Cover Glass
Operating voltage 220-240V 50-60Hz

Note: All data are typical values. Tolerance of measurements +/-10% System features may change with product improvements due to technical advances.