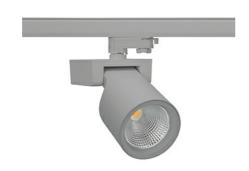

## **Spotlight LED**

Track mounted LED spotlight. Aluminium housing. Ceiling base installation possible. Available in white, black and grey. Any RAL palette colour available on enquiry. Reflector beams available: 15°, 20°, 30°, 45° and 60°. Maximum power is 30W

## SPOTLIGHT SNIPER F 942 25W 30° GREY MEAT WHITE ON/OFF

Article number: N013-K0001-CC942-H5-S30-ZA02\_650-S3-###

COB 4200 [K] MEAT WHITE Light colour CRI 90 Led chip flux 2519 [lm] Luminous flux 2015 [lm] System power 25 [W] Luminaire Efficiency 81 [lm/W] Beam angle 30° Controller ON/OFF MacAdam 3 SDCM