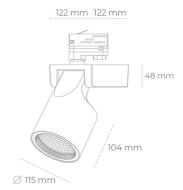

## **Spotlight LED**

Track mounted LED spotlight. Aluminium housing. Ceiling base installation possible. Available in white, black and grey. Any RAL palette colour available on enquiry. Reflector beams available: 15°, 20°, 30°, 45° and 60°. Maximum power is 30W

## LUMINAIRE

Weight 1,47 [kg]

Protection rating IP , IK , class IP 20, IK 3,

Luminaire colour GREY

Cover Glass

Operating voltage 220-240V 50-60Hz

Note: All data are typical values. Tolerance of measurements +/-10% System features may change with product improvements due to technical advances.