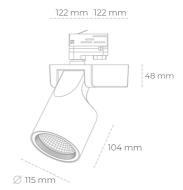

## LUMINAIRE

Weight 1,47 [kg]
Protection rating IP , IK , class IP 20, IK 3,
Luminaire colour GREY
Cover Glass
Operating voltage 220-240V 50-60Hz

Note: All data are typical values. Tolerance of measurements +/-10% System features may change with product improvements due to technical advances.