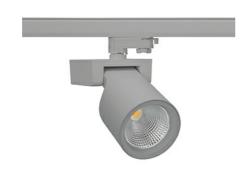

## **Spotlight LED**

Track mounted LED spotlight. Aluminium housing. Ceiling base installation possible. Available in white, black and grey. Any RAL palette colour available on enquiry. Reflector beams available: 15°, 20°, 30°, 45° and 60°. Maximum power is 30W