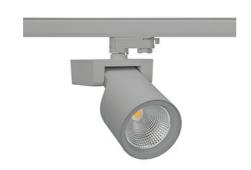

## SPOTLIGHT SNIPER F 942 19W 15° GREY MEAT WHITE ON/OFF

Article number: N013-K0001-CC942-H5-S15-ZA01\_500-S3-###

COB 4200 [K] MEAT WHITE Light colour CRI 90 Led chip flux 1976 [lm] Luminous flux 1580 [lm] System power 19 [W] Luminaire Efficiency 83 [lm/W] Beam angle 15° Controller ON/OFF MacAdam 3 SDCM

## Spotlight LED

Track mounted LED spotlight. Aluminium housing. Ceiling base installation possible. Available in white, black and grey. Any RAL palette colour available on enquiry. Reflector beams available: 15°, 20°, 30°, 45° and 60°. Maximum power is 30W