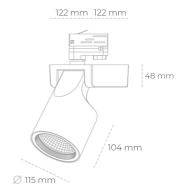

## Spotlight LED

Track mounted LED spotlight. Aluminium housing. Ceiling base installation possible. Available in white, black and grey. Any RAL palette colour available on enquiry. Reflector beams available: 15°, 20°, 30°, 45° and 60°. Maximum power is 30W

## LUMINAIRE

Weight 1,47 [kg]
Protection rating IP , IK , class IP 20, IK 3,
Luminaire colour GREY
Cover Glass
Operating voltage 220-240V 50-60Hz

Note: All data are typical values. Tolerance of measurements  $\pm -10\%$  System features may change with product improvements due to technical advances.