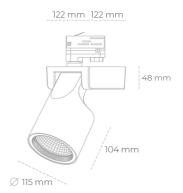

## SPOTLIGHT SNIPER F 940 31W 60° GREY HI EFFICIENT ON/OFF

Article number: N013-K0001-BB940-H5-S60-ZA03\_800-S3-###

COB 4000 [K] HI EFFICIENT Light colour CRI 90 Led chip flux 4964 [lm] Luminous flux 3971 [lm] System power 31 [W] Luminaire Efficiency 128 [lm/W] Beam angle 60° Controller ON/OFF MacAdam 3 SDCM

## Spotlight LED

Track mounted LED spotlight. Aluminium housing. Ceiling base installation possible. Available in white, black and grey. Any RAL palette colour available on enquiry. Reflector beams available: 15°, 20°, 30°, 45° and 60°. Maximum power is 30W

## LUMINAIRE

Weight 1,47 [kg]
Protection rating IP , IK , class IP 20, IK 3,
Luminaire colour GREY
Cover Glass
Operating voltage 220-240V 50-60Hz

Note: All data are typical values. Tolerance of measurements +/-10% System features may change with product improvements due to technical advances.