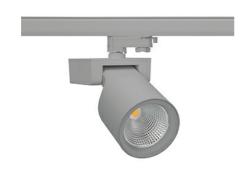

## SPOTLIGHT SNIPER F 940 31W 60° GREY HI EFFICIENT ON/OFF

Article number: N013-K0001-BB940-H5-S60-ZA03\_800-S3-###

COB 4000 [K] HI EFFICIENT Light colour CRI 90 Led chip flux 4964 [lm] Luminous flux 3971 [lm] System power 31 [W] Luminaire Efficiency 128 [lm/W] Beam angle 60° Controller ON/OFF MacAdam 3 SDCM

## Spotlight LED

Track mounted LED spotlight. Aluminium housing. Ceiling base installation possible. Available in white, black and grey. Any RAL palette colour available on enquiry. Reflector beams available: 15°, 20°, 30°, 45° and 60°. Maximum power is 30W

## LUMINAIRE

Weight 1,47 [kg]
Protection rating IP , IK , class IP 20, IK 3,
Luminaire colour GREY
Cover Glass
Operating voltage 220-240V 50-60Hz

Note: All data are typical values. Tolerance of measurements +/-10% System features may change with product improvements due to technical advances.