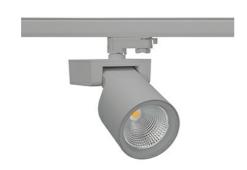

## Spotlight LED

Track mounted LED spotlight. Aluminium housing. Ceiling base installation possible. Available in white, black and grey. Any RAL palette colour available on enquiry. Reflector beams available: 15°, 20°, 30°, 45° and 60°. Maximum power is 30W

## LUMINAIRE

Weight 1,47 [kg]
Protection rating IP , IK , class IP 20, IK 3,
Luminaire colour GREY
Cover Glass
Operating voltage 220-240V 50-60Hz

Note: All data are typical values. Tolerance of measurements +/-10% System features may change with product improvements due to technical advances.