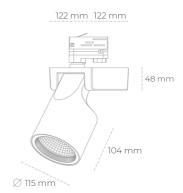

## LUMINAIRE

Weight 1,47 [kg]

Protection rating IP , IK , class IP 20, IK 3,

Luminaire colour GREY

Cover Glass

Operating voltage 220-240V 50-60Hz

Note: All data are typical values. Tolerance of measurements +/-10% System features may change with product improvements due to technical advances.