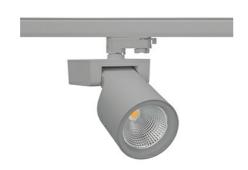

## Spotlight LED

Track mounted LED spotlight. Aluminium housing. Ceiling base installation possible. Available in white, black and grey. Any RAL palette colour available on enquiry. Reflector beams available: 15°, 20°, 30°, 45° and 60°. Maximum power is 30W

## SPOTLIGHT SNIPER F 940 10W 20° GREY HI EFFICIENT ON/OFF

Article number: N013-K0001-BB940-H5-S20-ZA01\_250-S3-###

COB 4000 [K] HI EFFICIENT Light colour CRI 90 Led chip flux 1625 [lm] Luminous flux 1300 [lm] System power 10 [W] Luminaire Efficiency 130 [lm/W] Beam angle 20° Controller ON/OFF MacAdam 3 SDCM

## LUMINAIRE

Weight 1,47 [kg]

Protection rating IP , IK , class IP 20, IK 3,

Luminaire colour GREY

Cover Glass

Operating voltage 220-240V 50-60Hz

Note: All data are typical values. Tolerance of measurements +/-10% System features may change with product improvements due to technical advances.