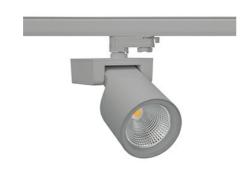

## SPOTLIGHT SNIPER F 935 14W 60° GREY HI EFFICIENT ON/OFF

Article number: N013-K0001-BB935-H5-S60-ZA01\_350-S3-###

COB 3500 [K] HI EFFICIENT Light colour CRI 90 Led chip flux 2174 [lm] Luminous flux 1739 [lm] System power 14 [W] Luminaire Efficiency 124 [lm/W] Beam angle 60° Controller ON/OFF MacAdam 3 SDCM

## Spotlight LED

Track mounted LED spotlight. Aluminium housing. Ceiling base installation possible. Available in white, black and grey. Any RAL palette colour available on enquiry. Reflector beams available: 15°, 20°, 30°, 45° and 60°. Maximum power is 30W

## LUMINAIRE

Weight 1,47 [kg]
Protection rating IP , IK , class IP 20, IK 3,
Luminaire colour GREY
Cover Glass
Operating voltage 220-240V 50-60Hz

Note: All data are typical values. Tolerance of measurements +/-10% System features may change with product improvements due to technical advances.