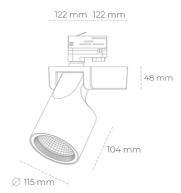

## Spotlight LED

Track mounted LED spotlight. Aluminium housing. Ceiling base installation possible. Available in white, black and grey. Any RAL palette colour available on enquiry. Reflector beams available: 15°, 20°, 30°, 45° and 60°. Maximum power is 30W

## LUMINAIRE

Weight 1,47 [kg]
Protection rating IP , IK , class IP 20, IK 3,
Luminaire colour GREY
Cover Glass
Operating voltage 220-240V 50-60Hz

Note: All data are typical values. Tolerance of measurements +/-10% System features may change with product improvements due to technical advances.