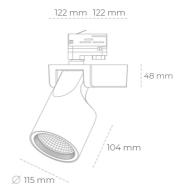

## Spotlight LED

Track mounted LED spotlight. Aluminium housing. Ceiling base installation possible. Available in white, black and grey. Any RAL palette colour available on enquiry. Reflector beams available: 15°, 20°, 30°, 45° and 60°. Maximum power is 30W

## LUMINAIRE

Weight 1,47 [kg]

Protection rating IP , IK , class IP 20, IK 3,

Luminaire colour GREY

Cover Glass

Operating voltage 220-240V 50-60Hz

Note: All data are typical values. Tolerance of measurements  $\pm -10\%$  System features may change with product improvements due to technical advances.