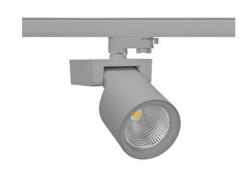

## Spotlight LED

Track mounted LED spotlight. Aluminium housing. Ceiling base installation possible. Available in white, black and grey. Any RAL palette colour available on enquiry. Reflector beams available: 15°, 20°, 30°, 45° and 60°. Maximum power is 30W

## LUMINAIRE

Weight 1,47 [kg]

Protection rating IP , IK , class IP 20, IK 3,

Luminaire colour GREY

Cover Glass

Operating voltage 220-240V 50-60Hz

Note: All data are typical values. Tolerance of measurements  $\pm -10\%$  System features may change with product improvements due to technical advances.