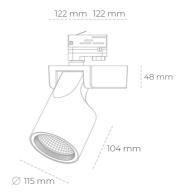

## LUMINAIRE

Weight 1,47 [kg]

Protection rating IP , IK , class IP 20, IK 3,

Luminaire colour GREY

Cover Glass

Operating voltage 220-240V 50-60Hz

Note: All data are typical values. Tolerance of measurements +/-10% System features may change with product improvements due to technical advances.