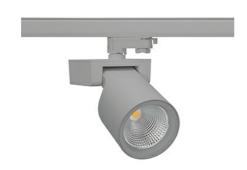

## Spotlight LED

Track mounted LED spotlight. Aluminium housing. Ceiling base installation possible. Available in white, black and grey. Any RAL palette colour available on enquiry. Reflector beams available: 15°, 20°, 30°, 45° and 60°. Maximum power is 30W

## SPOTLIGHT SNIPER F 935 19W 20° GREY HI EFFICIENT ON/OFF

Article number: N013-K0001-BB935-H5-S20-ZA01\_500-S3-###

COB 3500 [K] HI EFFICIENT Light colour CRI 90 Led chip flux 3054 [lm] Luminous flux 2443 [lm] System power 19 [W] Luminaire Efficiency 129 [lm/W] Beam angle 20° Controller ON/OFF MacAdam 3 SDCM