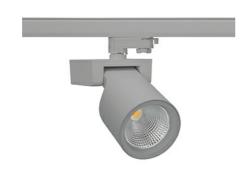

## Spotlight LED

Track mounted LED spotlight. Aluminium housing. Ceiling base installation possible. Available in white, black and grey. Any RAL palette colour available on enquiry. Reflector beams available: 15°, 20°, 30°, 45° and 60°. Maximum power is 30W