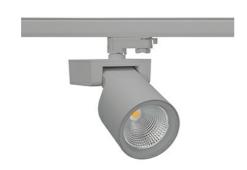

## Spotlight LED

Track mounted LED spotlight. Aluminium housing. Ceiling base installation possible. Available in white, black and grey. Any RAL palette colour available on enquiry. Reflector beams available: 15°, 20°, 30°, 45° and 60°. Maximum power is 30W

## SPOTLIGHT SNIPER F 935 23W 15° GREY HI EFFICIENT ON/OFF

Article number: N013-K0001-BB935-H5-S15-ZA02\_600-S3-###

COB 3500 [K] HI EFFICIENT Light colour CRI 90 Led chip flux 3624 [lm] Luminous flux 2899 [lm] System power 23 [W] Luminaire Efficiency 126 [lm/W] Beam angle 15° Controller ON/OFF MacAdam 3 SDCM