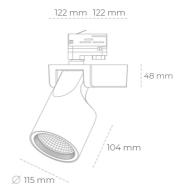

## LUMINAIRE

Weight 1,47 [kg]
Protection rating IP , IK , class IP 20, IK 3,
Luminaire colour GREY
Cover Glass
Operating voltage 220-240V 50-60Hz

Note: All data are typical values. Tolerance of measurements +/-10% System features may change with product improvements due to technical advances.