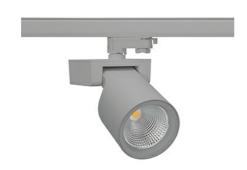

## Spotlight LED

Track mounted LED spotlight. Aluminium housing. Ceiling base installation possible. Available in white, black and grey. Any RAL palette colour available on enquiry. Reflector beams available: 15°, 20°, 30°, 45° and 60°. Maximum power is 30W