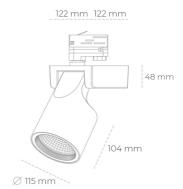

## Spotlight LED

Track mounted LED spotlight. Aluminium housing. Ceiling base installation possible. Available in white, black and grey. Any RAL palette colour available on enquiry. Reflector beams available: 15°, 20°, 30°, 45° and 60°. Maximum power is 30W

## LUMINAIRE

Weight 1,47 [kg]

Protection rating IP , IK , class IP 20, IK 3,

Luminaire colour GREY

Cover Glass

Operating voltage 220-240V 50-60Hz

Note: All data are typical values. Tolerance of measurements +/-10% System features may change with product improvements due to technical advances.