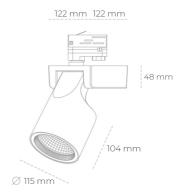

## Spotlight LED

Track mounted LED spotlight. Aluminium housing. Ceiling base installation possible. Available in white, black and grey. Any RAL palette colour available on enquiry. Reflector beams available: 15°, 20°, 30°, 45° and 60°. Maximum power is 30W

## LUMINAIRE

Weight 1,47 [kg]

Protection rating IP , IK , class IP 20, IK 3,

Luminaire colour GREY

Cover Glass

Operating voltage 220-240V 50-60Hz

Note: All data are typical values. Tolerance of measurements +/-10% System features may change with product improvements due to technical advances.