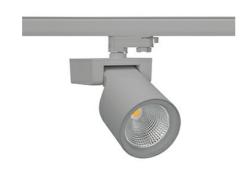

## Spotlight LED

Track mounted LED spotlight. Aluminium housing. Ceiling base installation possible. Available in white, black and grey. Any RAL palette colour available on enquiry. Reflector beams available: 15°, 20°, 30°, 45° and 60°. Maximum power is 30W