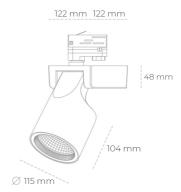

## LUMINAIRE

Weight 1,47 [kg]
Protection rating IP , IK , class IP 20, IK 3,
Luminaire colour GREY
Cover Glass
Operating voltage 220-240V 50-60Hz

Note: All data are typical values. Tolerance of measurements +/-10% System features may change with product improvements due to technical advances.