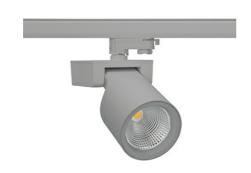

## Spotlight LED

Track mounted LED spotlight. Aluminium housing. Ceiling base installation possible. Available in white, black and grey. Any RAL palette colour available on enquiry. Reflector beams available: 15°, 20°, 30°, 45° and 60°. Maximum power is 30W

## SPOTLIGHT SNIPER F 930 23W 45° GREY HI EFFICIENT ON/OFF

Article number: N013-K0001-BB930-H5-S45-ZA02\_600-S3-###

COB 3000 [K] HI EFFICIENT Light colour CRI 90 Led chip flux 3787 [lm] Luminous flux 3029 [lm] System power 23 [W] Luminaire Efficiency 132 [lm/W] Beam angle 45° Controller ON/OFF MacAdam 3 SDCM