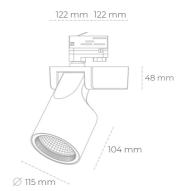

## Spotlight LED

Track mounted LED spotlight. Aluminium housing. Ceiling base installation possible. Available in white, black and grey. Any RAL palette colour available on enquiry. Reflector beams available: 15°, 20°, 30°, 45° and 60°. Maximum power is 30W

## LUMINAIRE

Weight 1,47 [kg]

Protection rating IP , IK , class IP 20, IK 3,

Luminaire colour GREY

Cover Glass

Operating voltage 220-240V 50-60Hz

Note: All data are typical values. Tolerance of measurements +/-10% System features may change with product improvements due to technical advances.