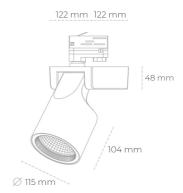

## Spotlight LED

Track mounted LED spotlight. Aluminium housing. Ceiling base installation possible. Available in white, black and grey. Any RAL palette colour available on enquiry. Reflector beams available: 15°, 20°, 30°, 45° and 60°. Maximum power is 30W

## LUMINAIRE

Weight 1,47 [kg]
Protection rating IP , IK , class IP 20, IK 3,
Luminaire colour GREY
Cover Glass
Operating voltage 220-240V 50-60Hz

Note: All data are typical values. Tolerance of measurements +/-10% System features may change with product improvements due to technical advances.