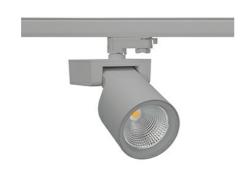

## SPOTLIGHT SNIPER F 930 14W 45° GREY HI EFFICIENT ON/OFF

Article number: N013-K0001-BB930-H5-S45-ZA01\_350-S3-###

COB 3000 [K] HI EFFICIENT Light colour CRI 90 Led chip flux 2256 [lm] Luminous flux 1804 [lm] System power 14 [W] Luminaire Efficiency 129 [lm/W] Beam angle 45° Controller ON/OFF MacAdam 3 SDCM

## Spotlight LED

Track mounted LED spotlight. Aluminium housing. Ceiling base installation possible. Available in white, black and grey. Any RAL palette colour available on enquiry. Reflector beams available: 15°, 20°, 30°, 45° and 60°. Maximum power is 30W