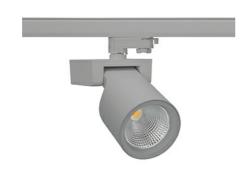

## Spotlight LED

Track mounted LED spotlight. Aluminium housing. Ceiling base installation possible. Available in white, black and grey. Any RAL palette colour available on enquiry. Reflector beams available: 15°, 20°, 30°, 45° and 60°. Maximum power is 30W

## SPOTLIGHT SNIPER F 930 23W 30° GREY HI EFFICIENT ON/OFF

Article number: N013-K0001-BB930-H5-S30-ZA02\_600-S3-###

COB 3000 [K] HI EFFICIENT Light colour CRI 90 Led chip flux 3787 [lm] Luminous flux 3029 [lm] System power 23 [W] Luminaire Efficiency 132 [lm/W] Beam angle 30° Controller ON/OFF MacAdam 3 SDCM