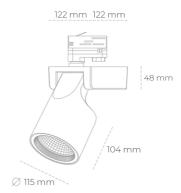

## LUMINAIRE

Weight 1,47 [kg]
Protection rating IP , IK , class IP 20, IK 3,
Luminaire colour GREY
Cover Glass
Operating voltage 220-240V 50-60Hz

Note: All data are typical values. Tolerance of measurements +/-10% System features may change with product improvements due to technical advances.