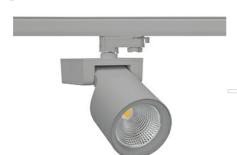

## Spotlight LED

Track mounted LED spotlight. Aluminium housing. Ceiling base installation possible. Available in white, black and grey. Any RAL palette colour available on enquiry. Reflector beams available: 15°, 20°, 30°, 45° and 60°. Maximum power is 30W