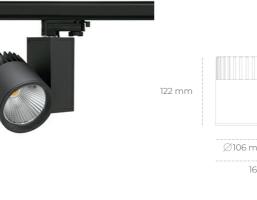

## Spotlight LED

Track mounted LED spotlight. Aluminium housing. Ceiling base installation possible. Available in white, black and grey. Any RAL palette colour available on enquiry. Reflector beams available: 15°, 20°, 30°, 45° and 60°. Maximum power is 37W

RAL colours on inquiry, honeycomb louver on inquiry , Casambi on inquiry, DALI on inquiry, Phase-cut dimming on inquiry.

1,31 [kg]

BLACK

Glass

IP 20, IK 3,

220-240V 50-60Hz

Protection rating IP , IK , class