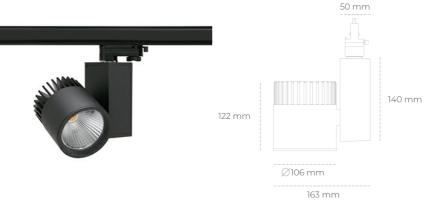

## Spotlight LED

Track mounted LED spotlight. Aluminium housing. Ceiling base installation possible. Available in white, black and grey. Any RAL palette colour available on enquiry. Reflector beams available: 15°, 20°, 30°, 45° and 60°. Maximum power is 37W

RAL colours on inquiry, honeycomb louver on inquiry , Casambi on inquiry, DALI on inquiry, Phase-cut dimming on inquiry.

1,31 [kg]

BLACK

Glass

IP 20, IK 3,

220-240V 50-60Hz

Protection rating IP , IK , class