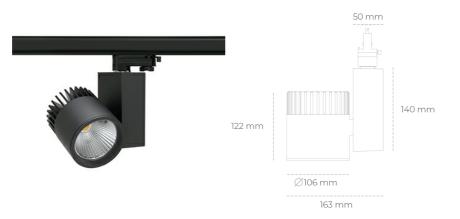

## Spotlight LED

Track mounted LED spotlight. Aluminium housing. Ceiling base installation possible. Available in white, black and grey. Any RAL palette colour available on enquiry. Reflector beams available: 15°, 20°, 30°, 45° and 60°. Maximum power is 37W