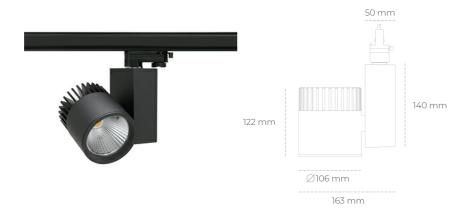

## Spotlight LED

Track mounted LED spotlight. Aluminium housing. Ceiling base installation possible. Available in white, black and grey. Any RAL palette colour available on enquiry. Reflector beams available: 15°, 20°, 30°, 45° and 60°. Maximum power is 37W

## LUMINAIRE

Weight 1,31 [kg]

Protection rating IP , IK , class IP 20, IK 3,

Luminaire colour BLACK

Cover Glass

Operating voltage 220-240V 50-60Hz

Note: All data are typical values. Tolerance of measurements +/-10% System features may change with product improvements due to technical advances.