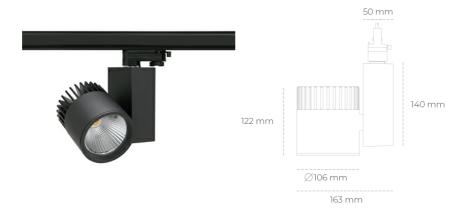

## Spotlight LED

Track mounted LED spotlight. Aluminium housing. Ceiling base installation possible. Available in white, black and grey. Any RAL palette colour available on enquiry. Reflector beams available: 15°, 20°, 30°, 45° and 60°. Maximum power is 37W