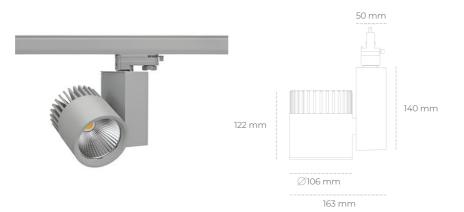

3 SDCM

14 [W]

45°

Article number: N011-K0001-RF930-H5-S45-ZA01\_350-S3-###

Spotlight LED

Track mounted LED spotlight. Aluminium housing. Ceiling base installation possible. Available in white, black and grey. Any RAL palette colour available on enquiry. Reflector beams available: 15°, 20°, 30°, 45° and 60°. Maximum power is 37W