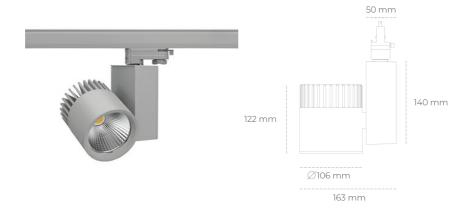

## Spotlight LED

Track mounted LED spotlight. Aluminium housing. Ceiling base installation possible. Available in white, black and grey. Any RAL palette colour available on enquiry. Reflector beams available: 15°, 20°, 30°, 45° and 60°. Maximum power is 37W

## LUMINAIRE

Weight 1,31 [kg]

Protection rating IP , IK , class IP 20, IK 3,

Luminaire colour GREY

Cover Glass

Operating voltage 220-240V 50-60Hz

Note: All data are typical values. Tolerance of measurements  $\pm -10\%$  System features may change with product improvements due to technical advances.