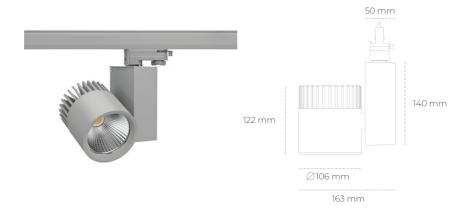

## Spotlight LED

Track mounted LED spotlight. Aluminium housing. Ceiling base installation possible. Available in white, black and grey. Any RAL palette colour available on enquiry. Reflector beams available: 15°, 20°, 30°, 45° and 60°. Maximum power is 37W

## LUMINAIRE

Weight 1,31 [kg]
Protection rating IP , IK , class IP 20, IK 3,
Luminaire colour GREY
Cover Glass
Operating voltage 220-240V 50-60Hz

Note: All data are typical values. Tolerance of measurements +/-10% System features may change with product improvements due to technical advances.