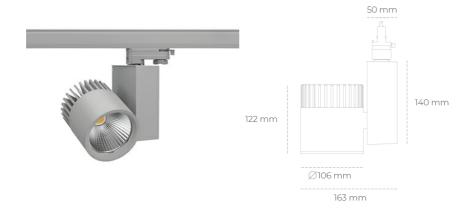

## Spotlight LED

Track mounted LED spotlight. Aluminium housing. Ceiling base installation possible. Available in white, black and grey. Any RAL palette colour available on enquiry. Reflector beams available: 15°, 20°, 30°, 45° and 60°. Maximum power is 37W

## LUMINAIRE

Weight 1,31 [kg]
Protection rating IP , IK , class IP 20, IK 3,
Luminaire colour GREY
Cover Glass
Operating voltage 220-240V 50-60Hz

Note: All data are typical values. Tolerance of measurements +/-10% System features may change with product improvements due to technical advances.