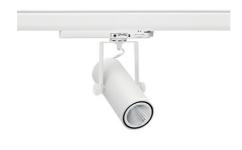

## Spotlight LED

Track mounted LED spotlight. Aluminium housing. Available in white, black and grey. Any RAL palette colour available on enquiry. Reflector beams available: 15°, 25° and 45°. Maximum power is 19W