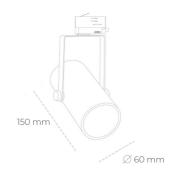

## Spotlight LED

Track mounted LED spotlight. Aluminium housing. Available in white, black and grey. Any RAL palette colour available on enquiry. Reflector beams available: 15°, 25° and 45°. Maximum power is 19W