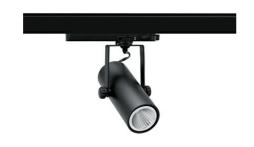

## SPOTLIGHT LIDER B MICRO 830 19W 45° BLACK | ON/OFF

Article number: N010-K0002-RF830-H6-C45-ZE52\_500-##-###

| COB        |
|------------|
| 3000 [K]   |
| 80         |
| 2722 [lm]  |
| 2449 [lm]  |
| 19 [W]     |
| 129 [lm/W] |
| 45°        |
| ON/OFF     |
| 3 SDCM     |
|            |

## Spotlight LED

Track mounted LED spotlight. Aluminium housing. Available in white, black and grey. Any RAL palette colour available on enquiry. Reflector beams available: 15°, 25° and 45°. Maximum power is 19W