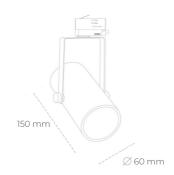

## Spotlight LED

Track mounted LED spotlight. Aluminium housing. Available in white, black and grey. Any RAL palette colour available on enquiry. Reflector beams available: 15°, 25° and 45°. Maximum power is 19W

## LUMINAIRE

Weight 0,7 [kg]

Protection rating IP , IK , class IP 20, IK 1,

Luminaire colour BLACK

Cover Plastic

Operating voltage 220-240V 50-60Hz

Note: All data are typical values. Tolerance of measurements +/-10% System features may change with product improvements due to technical advances.