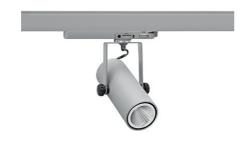

## Spotlight LED

Track mounted LED spotlight. Aluminium housing. Available in white, black and grey. Any RAL palette colour available on enquiry. Reflector beams available: 15°, 25° and 45°. Maximum power is 19W