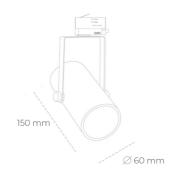

## **LUMINAIRE**

Weight 0,7 [kg]

Protection rating IP , IK , class IP 20, IK 1,

Luminaire colour GREY

Cover Plastic

Operating voltage 220-240V 50-60Hz