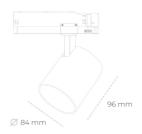

## **LUMINAIRE**

CRI

Weight 0.69 [kg]
Protection rating IP, IK, class IP 20, IK 01,

Luminaire colour WHITE

Cover Plastic

Operating voltage 220-240V 50-

60Hz

Note: All data are typical values. Tolerance of measurements +/-10% System features may change with product improvements due to technical advances.