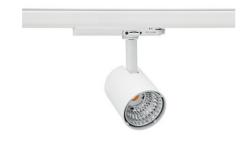

## Spotlight LED

Compact track mounted LED spotlight. Aluminium housing. Available in white, black and grey. Any RAL palette colour available on enquiry. Reflector beams available: 15°, 23°, 38°, 45° and 60°. Maximum power is 25W