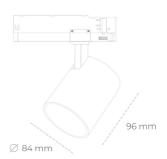

3 SDCM

LUMINAIRE

Weight 0,69 [kg]

Protection rating IP , IK , class IP 20, IK 1,

Luminaire colour WHITE

Cover Plastic

Operating voltage 220-240V 50-60Hz