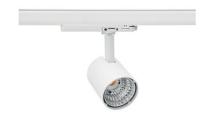

## **Spotlight LED**

Compact track mounted LED spotlight. Aluminium housing. Available in white, black and grey. Any RAL palette colour available on enquiry. Reflector beams available: 15°, 23°, 38°, 45° and 60°. Maximum power is 25W