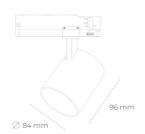

## **LUMINAIRE**

CRI

Weight 0.69 [kg] Protection rating IP, IK, class IP 20, IK 01,

Luminaire colour WHITE

Plastic Cover

Operating voltage 220-240V 50-

60Hz

Note: All data are typical values. Tolerance of measurements +/-10% System features may change with product improvements due to technical advances.