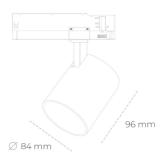

## LUMINAIRE

Weight 0,69 [kg]

Protection rating IP , IK , class IP 20, IK 1,

Luminaire colour WHITE

Cover Plastic

Operating voltage 220-240V 50-60Hz

Note: All data are typical values. Tolerance of measurements +/-10% System features may change with product improvements due to technical advances.