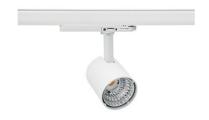

## **Spotlight LED**

Compact track mounted LED spotlight. Aluminium housing. Available in white, black and grey. Any RAL palette colour available on enquiry. Reflector beams available: 15°, 23°, 38°, 45° and 60°. Maximum power is 25W