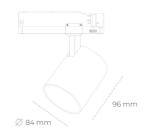

## **LUMINAIRE**

CRI

Led chip flux

Weight 0.69 [kg]

Protection rating IP , IK , class IP 20, IK 01,

Luminaire colour WHITE

Cover Plastic

Operating voltage 220-240V 50-