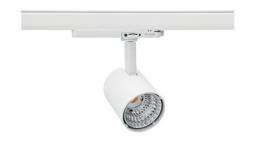

## **Spotlight LED**

Compact track mounted LED spotlight. Aluminium housing. Available in white, black and grey. Any RAL palette colour available on enquiry. Reflector beams available: 15°, 23°, 38°, 45° and 60°. Maximum power is 25W