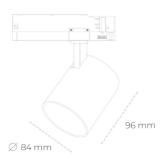

## LUMINAIRE

0,69 [kg] Weight Protection rating IP , IK , class IP 20, IK 1, WHITE Luminaire colour Cover Plastic Operating voltage 220-240V 50-60Hz

Note: All data are typical values. Tolerance of measurements +/-10% System features may change with product improvements due to technical advances.