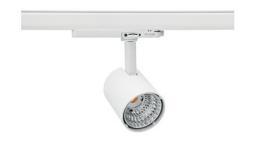

## SPOTLIGHT LIDER G 820 14W 38° WHITE MEAT PINK ON/OFF

Article number: N008-K0003-VE820-H5-M38-ZE53\_350-S2-###

.ED COB

Light colour 2000 [K] MEAT PINK

CRI 8

Led chip flux 1253 [Im]

Luminous flux 1127 [Im]

System power 14 [W]

Luminaire Efficiency 81 [Im/W]

Beam angle 38°

Controller ON/OFF

MacAdam 3 SDCM

LUMINAIRE

Weight 0,69 [kg]

Protection rating IP , IK , class IP 20, IK 1,

Luminaire colour WHITE

Cover Plastic

Operating voltage 220-240V 50-60Hz

## Spotlight LED

Compact track mounted LED spotlight. Aluminium housing. Available in white, black and grey. Any RAL palette colour available on enquiry. Reflector beams available: 15°, 23°, 38°, 45° and 60°. Maximum power is 25W