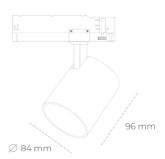

System power 14 [W]

Luminaire Efficiency 81 [Im/W]

Beam angle 38°

Controller ON/OFF

MacAdam 3 SDCM

LUMINAIRE

Weight 0,69 [kg]

Protection rating IP , IK , class IP 20, IK 1,

## Spotlight LED

Compact track mounted LED spotlight. Aluminium housing. Available in white, black and grey. Any RAL palette colour available on enquiry. Reflector beams available: 15°, 23°, 38°, 45° and 60°. Maximum power is 25W