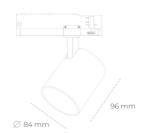

## **LUMINAIRE**

CRI

Led chip flux

Weight 0.69 [kg]
Protection rating IP, IK, class IP 20, IK 01,

Luminaire colour WHITE

Cover Plastic

Operating voltage 220-240V 50-

60Hz