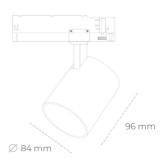

## LUMINAIRE

Weight 0,69 [kg]

Protection rating IP , IK , class IP 20, IK 1,

Luminaire colour WHITE

Cover Plastic

Operating voltage 220-240V 50-60Hz

Note: All data are typical values. Tolerance of measurements +/-10% System features may change with product improvements due to technical advances.