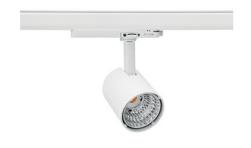

## **Spotlight LED**

Compact track mounted LED spotlight. Aluminium housing. Available in white, black and grey. Any RAL palette colour available on enquiry. Reflector beams available: 15°, 23°, 38°, 45° and 60°. Maximum power is 25W

## LUMINAIRE

Weight 0,69 [kg]

Protection rating IP , IK , class IP 20, IK 1,

Luminaire colour WHITE

Cover Plastic

Operating voltage 220-240V 50-60Hz

Note: All data are typical values. Tolerance of measurements +/-10% System features may change with product improvements due to technical advances.