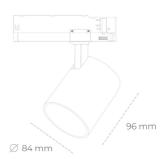

## Spotlight LED

Compact track mounted LED spotlight. Aluminium housing. Available in white, black and grey. Any RAL palette colour available on enquiry. Reflector beams available: 15°, 23°, 38°, 45° and 60°. Maximum power is 25W