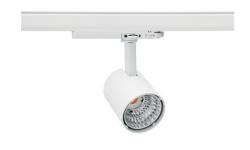

## SPOTLIGHT LIDER G 820 21W 15° WHITE MEAT PINK ON/OFF

Article number: N008-K0003-VE820-H5-M15-ZE53\_550-S2-###

\_ED COB

Light colour 2000 [K] MEAT PINK

CRI 8

 CHI
 80

 Led chip flux
 1845 [Im]

 Luminous flux
 1660 [Im]

## Spotlight LED

Compact track mounted LED spotlight. Aluminium housing. Available in white, black and grey. Any RAL palette colour available on enquiry. Reflector beams available: 15°, 23°, 38°, 45° and 60°. Maximum power is 25W