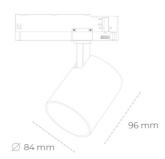

## Spotlight LED

Compact track mounted LED spotlight. Aluminium housing. Available in white, black and grey. Any RAL palette colour available on enquiry. Reflector beams available: 15°, 23°, 38°, 45° and 60°. Maximum power is 25W