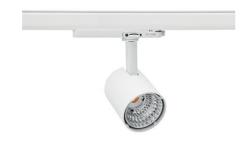

## Spotlight LED

Compact track mounted LED spotlight. Aluminium housing. Available in white, black and grey. Any RAL palette colour available on enquiry. Reflector beams available: 15°, 23°, 38°, 45° and 60°. Maximum power is 25W