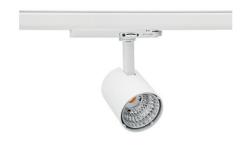

## Spotlight LED

Compact track mounted LED spotlight. Aluminium housing. Available in white, black and grey. Any RAL palette colour available on enquiry. Reflector beams available: 15°, 23°, 38°, 45° and 60°. Maximum power is 25W

## LUMINAIRE

Weight 0,69 [kg]

Protection rating IP , IK , class IP 20, IK 1,

Luminaire colour WHITE

Cover Plastic

Operating voltage 220-240V 50-60Hz

Note: All data are typical values. Tolerance of measurements +/-10% System features may change with product improvements due to technical advances.