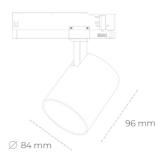

## LUMINAIRE

Weight 0,69 [kg]

Protection rating IP , IK , class IP 20, IK 1,

Luminaire colour WHITE

Cover Plastic

Operating voltage 220-240V 50-60Hz

Note: All data are typical values. Tolerance of measurements +/-10% System features may change with product improvements due to technical advances.